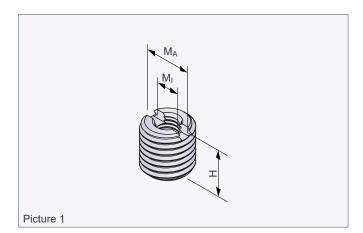

| Table 1: Dimensions of the Threaded adapter                               |              |                |     |           |                         |
|---------------------------------------------------------------------------|--------------|----------------|-----|-----------|-------------------------|
| RefNo.                                                                    | Type<br>RD/M | M <sub>A</sub> | MI  | H<br>[mm] | Weight<br>[kg/100 pcs.] |
| 72GST1206                                                                 | 12           | M12            | M6  | 16        | 1.0                     |
| Type RD 14 of the threaded transport anchor system is no longer available |              |                |     |           |                         |
| 72GST1608                                                                 | 16           | M16            | M8  | 16        | 2.0                     |
| Type RD 18 of the threaded transport anchor system is no longer available |              |                |     |           |                         |
| 72GST2008                                                                 | 20           | M20            | M8  | 16        | 3.0                     |
| 72GST2410                                                                 | 24           | M24            | M10 | 16        | 5.0                     |
| 72GST3010                                                                 | 30           | M30            | M10 | 16        | 8.0                     |
| 72GST3610                                                                 | 36           | M36            | M10 | 16        | 11.0                    |
| 72GST4210                                                                 | 42           | M42            | M10 | 16        | 16.0                    |
| 72GST5210                                                                 | 52           | M52            | M10 | 16        | 25.0                    |