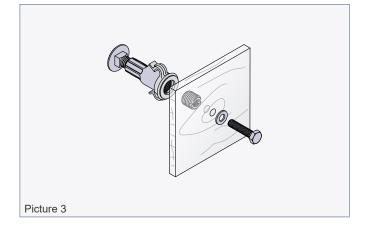

## **PHILIPP Threaded adapter**

The Threaded adapter is made of steel and is used to fix threaded anchors or sockets to a steel or wooden mould. While using such a Threaded adapter a tight fixation and installation flush to the surface is guaranteed.