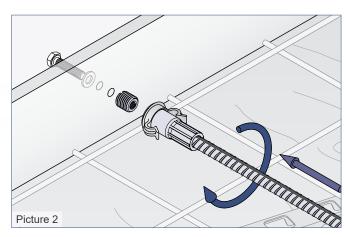

## **PHILIPP Threaded adapter**

The Threaded adapter is made of steel and is used to fix threaded anchors or sockets to a steel or wooden mould. While using such a Threaded adapter a tight fixation and installation flush to the surface is guaranteed.