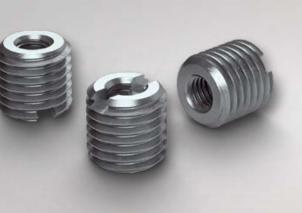

The adapter has a slot on the face side in order to remove it easily with a tool from the anchor (Picture 1).

Because of the flush-to-surface installation of the adapter it can only be used with the PHILIPP lifting devices Wirbelstar, Lifting loop with threaded end and Lifting loop plus.